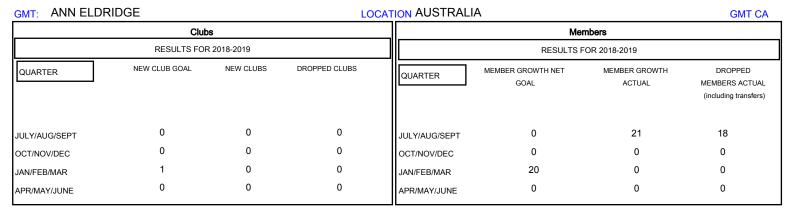

## District 201N2

Results as of: 08/31/2018

| DROPPED CLUBS: 0 |    | 12 CLUBS OF 66 ADDED 1 OR MORE<br>NEW MEMBERS | GENDER DISTRIBUTION           MALE         1,019 (66.73%)           FEMALE         508 (33.27%) |                   |     |
|------------------|----|-----------------------------------------------|-------------------------------------------------------------------------------------------------|-------------------|-----|
| DROPPED MEMBERS  |    |                                               | Women Percentage Fisca                                                                          | al Year Goal: 36% |     |
| DECEASED         | 2  | CLICK HERE FOR CUMULATIVE  MEMBERSHIP DATA    | TOTAL FAMILY UNIT MEMBERS                                                                       |                   | 221 |
| CLUB CANCELLED   | 0  |                                               | FAMILY MEMBERS PAYING HALF DUES                                                                 |                   | 114 |
| OTHER            | 16 |                                               |                                                                                                 |                   | 114 |
| TOTAL            | 18 |                                               |                                                                                                 |                   |     |