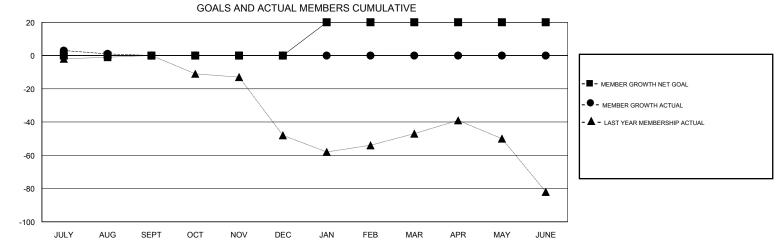

## District 201N2

Results as of: 08/31/2018

| DROPPED CLUBS: 0 |    | 12 CLUBS OF 66 ADDED 1 OR MORE<br>NEW MEMBERS | GENDER DISTRIBUTION           MALE         1,019 (66.73%)           FEMALE         508 (33.27%) |                   |     |
|------------------|----|-----------------------------------------------|-------------------------------------------------------------------------------------------------|-------------------|-----|
| DROPPED MEMBERS  |    |                                               | Women Percentage Fisca                                                                          | al Year Goal: 36% |     |
| DECEASED         | 2  | CLICK HERE FOR CUMULATIVE  MEMBERSHIP DATA    | TOTAL FAMILY UNIT MEMBERS                                                                       |                   | 221 |
| CLUB CANCELLED   | 0  |                                               | FAMILY MEMBERS PAYING HALF DUES                                                                 |                   | 114 |
| OTHER            | 16 |                                               |                                                                                                 |                   | 114 |
| TOTAL            | 18 |                                               |                                                                                                 |                   |     |